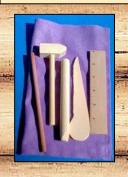

#307 Children's Tool Set~ One of our most popular toy sets for boys. Features a wooden mallet, chisel, saw, cedar pencil and carrying bag. min 6/\$4.50 ea

#305 Slingshot~ Favorite 'catapult' American folk toy. Packaged with target for safe play. min 6/\$4.50 ea