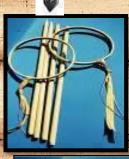

# Outdoor Toys

#104-C COLORFUL CLAY MARBLES~ Set of colorful hand-rolled clay marbles. Includes 12 clay marbles in assorted colors and 1 clay shooter. min 3/\$3.75 ea

#102 GRACES~ Historical two-player game. Includes four 18-inch wands and two ribbon-tied hardwood hoops, complete instructions and history. min 3/\$12.00