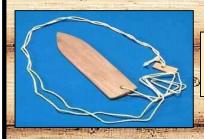

# 340~Sail Boat Kit~ Recreate this nostalgic toy. With this easy to assemble kit. Finished 7 1/4" by 5 min 6/\$3.75 ea