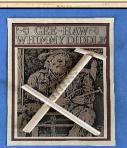

# 345~ Gee Haw Whimmy Diddle ~
Popular Magic stick. Vibrations produced
by rubbing the notches with the stick can
be controlled to move the propeller
clockwise (GEE), or counterclockwise
(HAW). Instructions included.

345~Gee Haw Whimmy Diddle~ Popular Magic stick. Vibrations produced by rubbing the notches with the stick can be controlled to move the propeller clockwise (GEE) or counterclockwise (HAW). Min 6/\$3.25