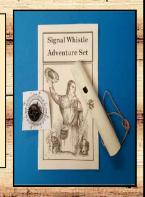

# 319-A Signal Whistle Adventure Set~ Updated version of our standard Signal Whistle. Paired with beginner's compass. Good for hiking, camping and historical play. Whistle signals included. min 6/\$4.50 ea

# 319-B Rev. War Signal Whistle~ **During the Rev.** War, signal whistles played an important role in signaling commands. Ours includes typical whistle signals and information. min 6/\$4.00 ea