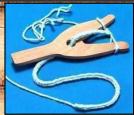

#307 Children's Tool Set~ One of our most popular toy sets for boys. Features a wooden mallet, chisel, saw, cedar pencil and carrying bag. min 6/\$4.50 ea

#305 Slingshot~ Favorite 'catapult' American folk toy. Packaged with target for safe play. min 6/\$4.50 ea