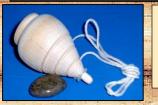

# Early American Folk Toys-Page 2

#320 Natural Hardwood Top~ Popular early America spinning top. Simply wind the cord around the top and toss to the ground releasing the string to the watch it spin. Min 6/\$3.75