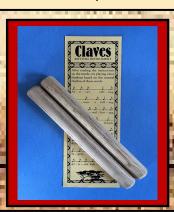

# 835 ~ Claves ~
Popular pair of rhythmic rods. Used to accompany folk songs or played by themselves. History and sample of rhythms included.

Min 6/\$3.00

# 835 CLAVES ~ Popular pair of rhythmic rods. Used to accompany folk songs or played by themselves. History and sample of rhythms included.

#831 Finger Cymbals ~ Popular rhythm instrument for all ages. Used from medieval times to present. Min 6/\$3.75 ea Min 6/\$3.00