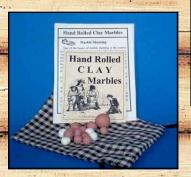

# Outdoor Toys

#104-C COLORFUL CLAY MARBLES~ Set of colorful hand-rolled clay marbles. Includes 12 clay marbles in assorted colors and 1 clay shooter. min 3/\$3.75 ea

#102 GRACES~ Historical two-player game. Includes four 18-inch wands and two ribbon-tied hardwood hoops, complete instructions and history. min 3/\$12.00

#102-B Lil' Graces~Smaller version of this historical game, designed for smaller hands.

min 3/\$7.25 ea

#104 Clay Marbles~ Traditional hand-rolled clay marbles. Includes game bag, historical games, 12 marbles & 1 shooter. min 3/\$3.75 ea