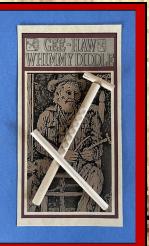

# 345~ Gee Haw Whimmy Diddle ~
Popular Magic stick. Vibrations produced
by rubbing the notches with the stick can
be controlled to move the propeller
clockwise (GEE), or counterclockwise
(HAW). Instructions included.

345~Gee Haw Whimmy Diddle~ Popular Magic stick. Vibrations produced by rubbing the notches with the stick can be controlled to move the propeller clockwise (GEE) or counterclockwise (HAW). Min 6/\$3.25