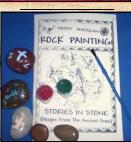

#NA-15 Native
American Bull
Roarer~ Traditional
Native American
noise-making toy.
Swing the paddle in a
circular motion over
your head to hear the
noise of an angry bull.
min 6/\$4.00 ea

#NA-16 Native American Rock Painting~Recreate the rock paintings of the Native Americans. Includes river rocks, paints, brush, history, directions and illustrations. min 6/\$5.25 ea