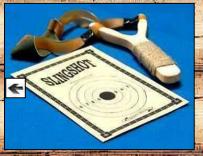

#307 Children's Tool Set~ One of our most popular toy sets for boys. Features a wooden mallet, chisel, saw, cedar pencil and carrying bag. min 6/\$4.50 ea

#305 Slingshot~ Favorite 'catapult' American folk toy. Packaged with target for safe play. min 6/\$4.50 ea